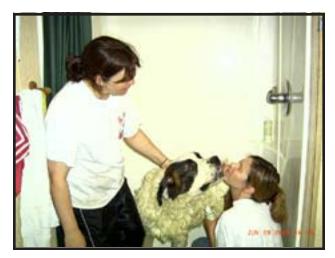

> Grooming Day June 29 at the Rescue

Dori Baker and Denise Weide bathe one of the Saints and Denise gets a kiss of gratitude in return. Not all of the dogs were so appreciative, though.