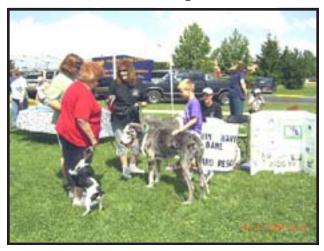

### HHGDSBR Picnic - June 8, 2003

New adoptee, Kohl, getting some attention

Talking about dogs, what else?

Mutual admiration society

Sunday, June 8 was a beautiful day for a picnic at William H. Harsha Lake picnic area. Twentynine people and their dogs came to enjoy an informal get-together.

The good weather held until about 2 PM when a thunderstorm sent everyone scurrying for home.

Mark the second Sunday in June, 2004 and make plans to attend.