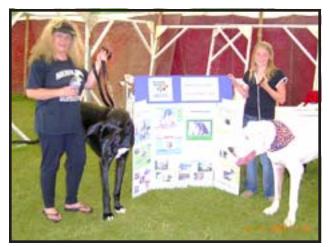

### Siobhan Hicks with Izzy while Harley looks on

This is the third year that HHGDSBR has been invited to participate in Rescue Day in the 4-H dog tent at the Clark County Fair in Springfield, OH. Lisa Stanley with Ohio Maltese Rescue organizes the event.

This year Siobhan Hicks with Izzy, Lori Rader with Keno, and Nancy Marconett with Harley were joined by Devon Gullett. Siobhan was a little apprehensive about bringing Izzy, but Izzy behaved beautifully. Of course Keno is always a goodwill ambassador for the Rescue. Harley (9 years old now) always attracts attention because he is so big and so white. All took turns walking their dogs around the fairgrounds and urging people to visit the 4-H dog tent.